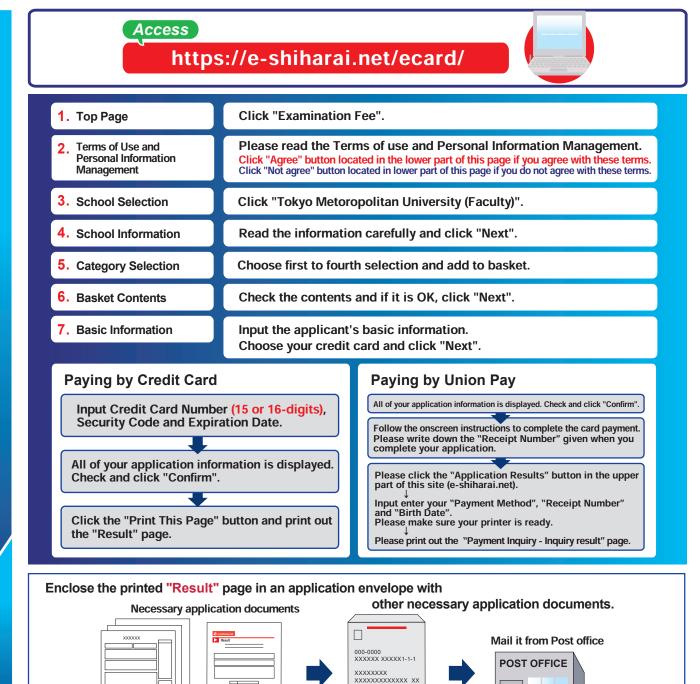

## Faculty of Systems Design Tokyo Metropolitan University

Examination Fee Payment Method (for Applicant from outside of Japan)

You can pay the Examination Fee by using Credit Card, Union Pay.

VISA

JCB

nionPay 银联

## [NOTICE/FAQ]

- •During payment periods and application periods mentioned in the application documents, you can make a payment anytime.
- Please confirm from application documents and complete payment in time for the application period.
- •On the last date of the payment period, please finish card settlement procedure by 11:00pm Japan time.
- •Please note that refund is not possible once you have made a payment of Entrance examination fee.
- •A fee is added to Examination fee. For further info, please visit our website. •It is possible to use a card which carries a name different from that of the applicant. However, please make sure that the information on the basic information page is the applicant's information.

If you did not print out "Result" page, you can check it later on Application Result page. Please enter "Receipt Number" and "Birth Date" to redisplay.
Please directly contact the credit card company if your card is not accepted.